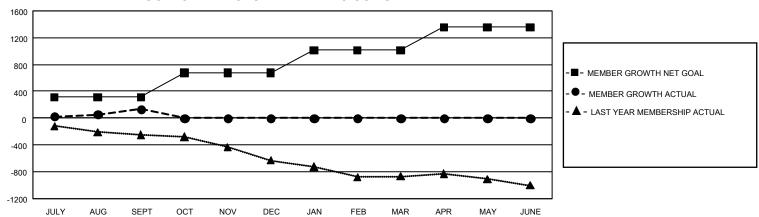

## GOALS AND ACTUAL MEMBERS CUMULATIVE

| DROPPED CLUBS: 7 |     | 306 CLUBS OF 1,031 ADDED 1<br>OR MORE NEW MEMBERS | GENDER DISTRIBUTION                                                                                                                                                                                                                                                                                                                                                                                                                                                                                                                                                                                                                                                                                                                                                                                                                                                                                                                                                                                                                                                                                                                                                                                                                                                                                                                                                                                                                                                                                                                                                                                                                                                                                                                                                                                                                                                                                                                                                                                                                                                                                                           |                 |  |
|------------------|-----|---------------------------------------------------|-------------------------------------------------------------------------------------------------------------------------------------------------------------------------------------------------------------------------------------------------------------------------------------------------------------------------------------------------------------------------------------------------------------------------------------------------------------------------------------------------------------------------------------------------------------------------------------------------------------------------------------------------------------------------------------------------------------------------------------------------------------------------------------------------------------------------------------------------------------------------------------------------------------------------------------------------------------------------------------------------------------------------------------------------------------------------------------------------------------------------------------------------------------------------------------------------------------------------------------------------------------------------------------------------------------------------------------------------------------------------------------------------------------------------------------------------------------------------------------------------------------------------------------------------------------------------------------------------------------------------------------------------------------------------------------------------------------------------------------------------------------------------------------------------------------------------------------------------------------------------------------------------------------------------------------------------------------------------------------------------------------------------------------------------------------------------------------------------------------------------------|-----------------|--|
|                  |     |                                                   | MALE                                                                                                                                                                                                                                                                                                                                                                                                                                                                                                                                                                                                                                                                                                                                                                                                                                                                                                                                                                                                                                                                                                                                                                                                                                                                                                                                                                                                                                                                                                                                                                                                                                                                                                                                                                                                                                                                                                                                                                                                                                                                                                                          | 22,286 (72.32%) |  |
|                  |     |                                                   | FEMALE                                                                                                                                                                                                                                                                                                                                                                                                                                                                                                                                                                                                                                                                                                                                                                                                                                                                                                                                                                                                                                                                                                                                                                                                                                                                                                                                                                                                                                                                                                                                                                                                                                                                                                                                                                                                                                                                                                                                                                                                                                                                                                                        | 8,528 (27.67%)  |  |
| DROPPED MEMBERS  |     |                                                   | NON BINARY                                                                                                                                                                                                                                                                                                                                                                                                                                                                                                                                                                                                                                                                                                                                                                                                                                                                                                                                                                                                                                                                                                                                                                                                                                                                                                                                                                                                                                                                                                                                                                                                                                                                                                                                                                                                                                                                                                                                                                                                                                                                                                                    | 0 (0.00%)       |  |
| DECEASED         | 93  |                                                   | PREFER NOT TO ANSWER                                                                                                                                                                                                                                                                                                                                                                                                                                                                                                                                                                                                                                                                                                                                                                                                                                                                                                                                                                                                                                                                                                                                                                                                                                                                                                                                                                                                                                                                                                                                                                                                                                                                                                                                                                                                                                                                                                                                                                                                                                                                                                          | 2 (0.01%)       |  |
| CLUB CANCELLED   | 43  |                                                   | TOTAL FAMILY UNIT MEMBERS 5,5                                                                                                                                                                                                                                                                                                                                                                                                                                                                                                                                                                                                                                                                                                                                                                                                                                                                                                                                                                                                                                                                                                                                                                                                                                                                                                                                                                                                                                                                                                                                                                                                                                                                                                                                                                                                                                                                                                                                                                                                                                                                                                 |                 |  |
| OTHER            | 510 | CLICK HERE FOR                                    | , in the state of |                 |  |
| TOTAL            | 646 | CUMULATIVE MEMBERSHIP DATA                        | FAMILY MEMBERS PAYING HALF DUES 2,8                                                                                                                                                                                                                                                                                                                                                                                                                                                                                                                                                                                                                                                                                                                                                                                                                                                                                                                                                                                                                                                                                                                                                                                                                                                                                                                                                                                                                                                                                                                                                                                                                                                                                                                                                                                                                                                                                                                                                                                                                                                                                           |                 |  |

## GMT Constitutional Area 1, Group E

REPORT DOES NOT INCLUDE CLUBS IN UNDISTRICTED AREAS.

| Clubs                 |               |           |               | Members               |                          |                         |                                                    |
|-----------------------|---------------|-----------|---------------|-----------------------|--------------------------|-------------------------|----------------------------------------------------|
| RESULTS FOR 2021-2022 |               |           |               | RESULTS FOR 2021-2022 |                          |                         |                                                    |
| QUARTER               | NEW CLUB GOAL | NEW CLUBS | DROPPED CLUBS | QUARTER ME            | EMBER GROWTH NET<br>GOAL | MEMBER GROWTH<br>ACTUAL | DROPPED MEMBERS<br>ACTUAL (including<br>transfers) |
| JULY/AUG/SEPT         | 15            | 1         | 7             | JULY/AUG/SEPT         | 311                      | 888                     | 646                                                |
| OCT/NOV/DEC           | 30            | 0         | 0             | OCT/NOV/DEC           | 365                      | 0                       | 0                                                  |
| JAN/FEB/MAR           | 36            | 0         | 0             | JAN/FEB/MAR           | 338                      | 0                       | 0                                                  |
| APR/MAY/JUNE          | 39            | 0         | 0             | APR/MAY/JUNE          | 342                      | 0                       | 0                                                  |