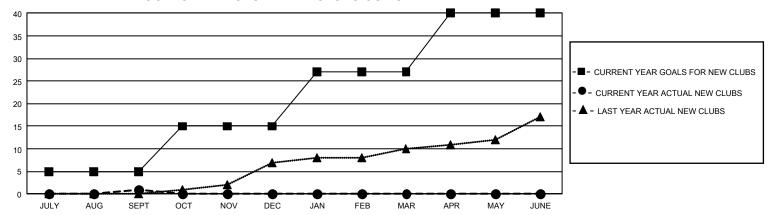

## GOALS AND ACTUAL NEW CLUBS CUMULATIVE

## GMT Constitutional Area 1, Group E

REPORT DOES NOT INCLUDE CLUBS IN UNDISTRICTED AREAS.

| Clubs                 |               |           |               | Members               |                          |                         |                                                    |
|-----------------------|---------------|-----------|---------------|-----------------------|--------------------------|-------------------------|----------------------------------------------------|
| RESULTS FOR 2021-2022 |               |           |               | RESULTS FOR 2021-2022 |                          |                         |                                                    |
| QUARTER               | NEW CLUB GOAL | NEW CLUBS | DROPPED CLUBS | QUARTER ME            | EMBER GROWTH NET<br>GOAL | MEMBER GROWTH<br>ACTUAL | DROPPED MEMBERS<br>ACTUAL (including<br>transfers) |
| JULY/AUG/SEPT         | 15            | 1         | 7             | JULY/AUG/SEPT         | 311                      | 888                     | 646                                                |
| OCT/NOV/DEC           | 30            | 0         | 0             | OCT/NOV/DEC           | 365                      | 0                       | 0                                                  |
| JAN/FEB/MAR           | 36            | 0         | 0             | JAN/FEB/MAR           | 338                      | 0                       | 0                                                  |
| APR/MAY/JUNE          | 39            | 0         | 0             | APR/MAY/JUNE          | 342                      | 0                       | 0                                                  |